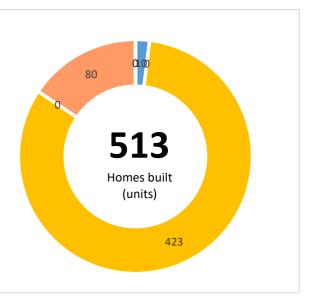

Transaction Jobs Created Brownfield Land - Acres Homes Created Live outputs Com. Space sq ft 18 0 1,539,335 3,088 75 Jobs Created Brownfield Land - Acres Transaction Homes Created Com. Space sq ft Repaid 20 3,430 73 513 1,285,938 Jobs Created Brownfield Land - Acres Transaction Homes Created Com. Space sq ft

| Repaid | Transaction | Jobs Created | Brownfield Land - Acres | Homes Created | Com. Space sq ft | Business Rates pa |
|--------|-------------|--------------|-------------------------|---------------|------------------|-------------------|
|        | 20          | 3,430        | 73                      | 513           | 1,285,938        | £5,095,993        |