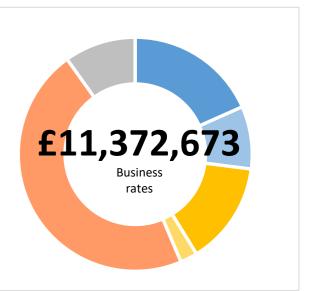

Business Rates pa 38 2,825,273 £11,372,673 6,518 148 513

Total

| Loan Amount  | Drawn Amount |
|--------------|--------------|
| £111,163,526 | £55,033,633  |
|              |              |
| Loan Amount  |              |
| £88,295,000  |              |
|              |              |

| Repaid | Transaction | Jobs Created | Brownfield Land - Acres | Homes Created | Com. Space sq ft | Business Rates pa |
|--------|-------------|--------------|-------------------------|---------------|------------------|-------------------|
|        | 20          | 3,430        | 73                      | 513           | 1,285,938        | £5,095,993        |