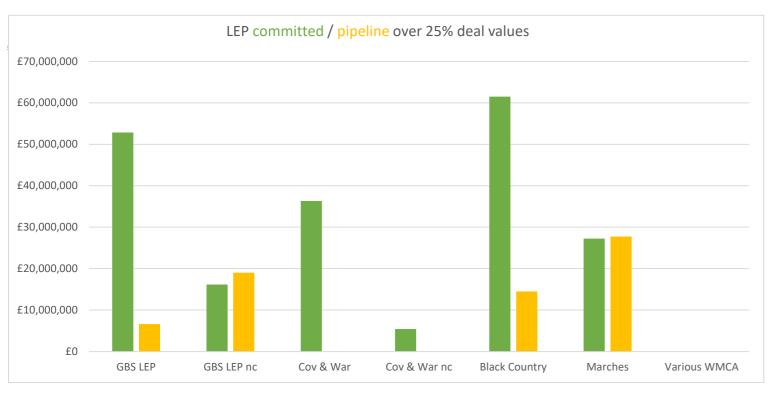

#### Geography of committed deal values - committed / pipeline over 25%

| Birmingham  | Solihull |          |           |  |
|-------------|----------|----------|-----------|--|
| £52,865,000 | £0       |          |           |  |
| £6,600,000  | £0       |          |           |  |
| Cannock     | Redditch | Tamworth | Lichfield |  |
| £16,150,000 | £0       | £0       | £0        |  |
| £19,000,000 | £0       | £0       | £0        |  |
| Coventry    |          |          |           |  |
| £36,323,526 |          |          |           |  |

**£0** 

| N Warwickshire | Nuneaton    | Rugby       | Stratford    | Warwick |
|----------------|-------------|-------------|--------------|---------|
| £3,000,000     | £2,400,000  | £0          | £0           | £0      |
| £0             | £0          | £0          | £0           | £0      |
| Walsall        | Dudley      | W'hampton   | Sandwell     |         |
| £20,850,000    | £10,095,000 | £25,040,000 | £5,500,000   |         |
| £0             | £0          | £12,000,000 | £2,500,000   |         |
| Telford        | Shropshire  |             | Various WMCA |         |
| £13,215,000    | £14,020,000 |             | £0           |         |
| £25,250,000    | £2,500,000  |             | £0           |         |