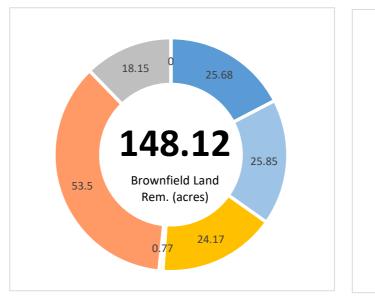

Business Rates pa 38 2,825,273 £11,372,673 6,518 148 513

Total

| Loan Amount  | Drawn Amount |
|--------------|--------------|
| £111,163,526 | £55,033,633  |
|              |              |
| Loan Amount  |              |
| £88,295,000  |              |
|              |              |