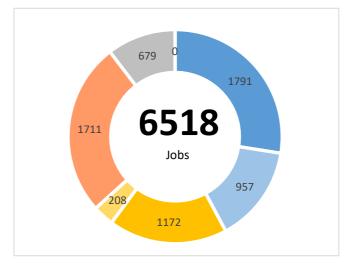

Business Rates pa 38 2,825,273 £11,372,673 6,518 148 513

Total

| Loan Amount  | Drawn Amount |
|--------------|--------------|
| £111,163,526 | £55,033,633  |
|              |              |
| Loan Amount  |              |
| £88,295,000  |              |
|              |              |