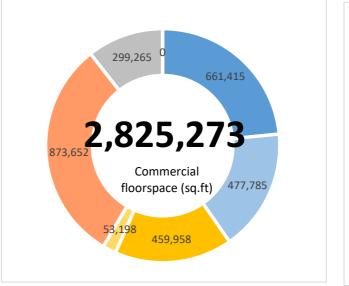

Business Rates pa 38 2,825,273 £11,372,673 6,518 148 513

Total

| Loan Amount  | Drawn Amount |
|--------------|--------------|
| £111,163,526 | £55,033,633  |
|              |              |
| Loan Amount  |              |
| £88,295,000  |              |
|              |              |